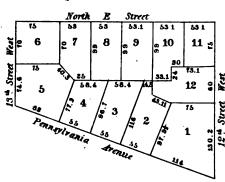

bounds the City

## SQUARE M?215





# SQUARE Nº212



# SQUARE IN 213



SQUARE Nº 274



SQUARE Nº 218



North R Street

100 | 61 | 113.3



SQUARES.OF MISH

Street

North L

Street

|    | - |     |   |
|----|---|-----|---|
|    |   |     | • |
|    |   |     |   |
|    |   |     | · |
|    | • |     |   |
|    | · |     | • |
|    |   |     |   |
|    |   |     |   |
|    |   |     |   |
|    |   |     |   |
|    |   |     |   |
|    |   |     |   |
| ,  |   | •   |   |
|    |   |     |   |
|    |   |     |   |
|    |   |     |   |
| `, | , | 1   |   |
|    |   |     |   |
| •  |   | · · |   |
|    |   |     |   |
|    |   |     | • |
|    |   |     |   |
|    |   |     |   |
|    |   |     |   |
|    | • |     | ! |
|    |   |     |   |
|    |   | •   |   |
|    |   |     | i |







SQUARE X:289







#### SQUARE M'290

North

Street



• • . . • , 





















|   |   |   | • | - |    |   |
|---|---|---|---|---|----|---|
|   |   |   | , |   | •. |   |
|   |   |   |   |   | ,  |   |
|   |   |   |   |   |    |   |
|   |   |   |   |   |    |   |
|   |   |   |   |   |    |   |
|   |   |   |   |   |    |   |
| • |   |   |   |   |    |   |
|   |   |   |   |   |    |   |
|   |   |   |   |   |    |   |
|   |   |   |   |   |    |   |
|   |   |   |   |   |    |   |
|   |   |   |   |   |    |   |
|   | • |   |   |   |    |   |
|   |   |   |   |   |    |   |
| • |   |   | • |   |    |   |
|   |   |   |   |   |    |   |
|   |   |   |   |   |    |   |
|   |   |   |   |   |    |   |
|   |   |   |   |   |    |   |
|   |   |   |   |   |    |   |
|   |   |   |   |   |